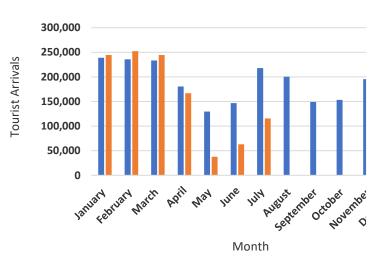

| Month      | 2018      | 2019      | %<br>change<br>2018/2019 |
|------------|-----------|-----------|--------------------------|
| January    | 238,924   | 244,239   | 2.2                      |
| February   | 235,618   | 252,033   | 7.0                      |
| March      | 233,382   | 244,328   | 4.7                      |
| April      | 180,429   | 166,975   | (7.5)                    |
| May        | 129,466   | 37,802    | (70.8)                   |
| June       | 146,828   | 63,072    | (57.0)                   |
| July       | 217,829   | 115,701   | (46.9)                   |
| August     | 200,359   |           |                          |
| September  | 149,087   |           |                          |
| October    | 153,123   |           |                          |
| November   | 195,582   |           |                          |
| December   | 253,169   |           |                          |
| Total      | 2,333,796 |           |                          |
| Up to July | 1,382,476 | 1,124,150 | (18.7)                   |