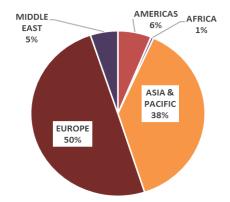

#### **TOURIST ARRIVALS BY REGION**

Europe became the largest source of tourist traffic to Sri Lanka with 50% of the total traffic received in July 2019.

Asia and Pacific accounted for 38% of the total traffic, America 6%, Middle East 5% and Africa 1%.