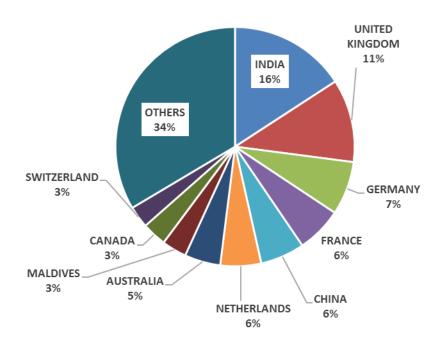

# **TOP TEN SOURCE MARKETS**

India, United Kingdom, Germany, France and China were Sri Lanka's top five international tourist generating markets in the month of July this year. India was the largest source of tourist traffic to Sri Lanka with 16% of the total traffic received in July 2019. United Kingdom accounted for 11% of the total traffic; while Germany, France and China accounted for 7% and 6% (both) respectively.