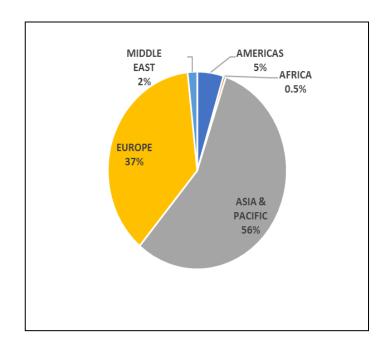

### **TOURIST ARRIVALS BY REGION**

Asia and Pacific became the largest source of tourist traffic to Sri Lanka with 56% of the total traffic received in October 2019.

Europe accounted for 37% of the total traffic, America 5%, Middle East 2% and Africa 0.5%.