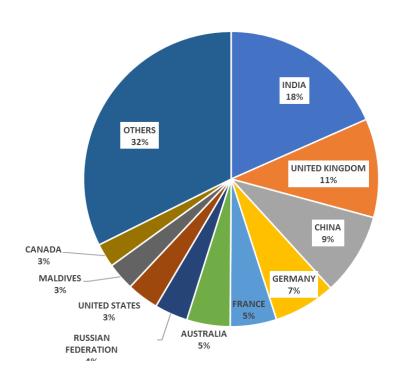

# **TOP TEN SOURCE MARKETS – JANUARY TO OCTOBER - 2019**

India, United Kingdom, China, Germany and France were Sri Lanka's top five international tourist generating markets from January to Ocotber this year. India was the largest source of tourist traffic to Sri Lanka with 18% of the total traffic received from January to October 2019. UK accounted for 11% of the total traffic; while China, Germany and France accounted for 9%, 7% and 5%.

| Rank | Country of Residence | Tourist Arrivals<br>(Jan – Oct) - 2019 | Tourist Arrivals<br>(Jan - Oct) - 2018 | % Change<br>(Jan - Oct 2019 &<br>Jan - Oct 2018 |
|------|----------------------|----------------------------------------|----------------------------------------|-------------------------------------------------|
| 1    | INDIA                | 274,883                                | 339,953                                | (19.1)                                          |
| 2    | UNITED KINGDOM       | 161,754                                | 205,377                                | (21.2)                                          |
| 3    | CHINA                | 134,903                                | 228,794                                | (40.1)                                          |
| 4    | GERMANY              | 101,706                                | 121,510                                | (16.3)                                          |
| 5    | FRANCE               | 75,942                                 | 90,149                                 | (15.8)                                          |
| 6    | AUSTRALIA            | 71,140                                 | 85,668                                 | (17.0)                                          |
| 7    | RUSSIAN FEDERATION   | 54,453                                 | 45,149                                 | 20.6                                            |
| 8    | UNITED STATES        | 52,016                                 | 60,661                                 | (14.3)                                          |
| 9    | MALDIVES             | 45,395                                 | 56,636                                 | (19.8)                                          |
| 10   | CANADA               | 39,164                                 | 44,505                                 | (12.0)                                          |