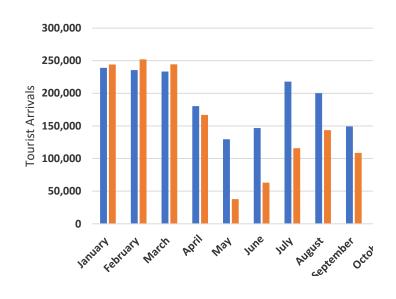

### **SUMMARY**

The total number of international tourist arrivals to Sri Lanka during October 2019 was 118,743. In comparison to October last year, there was a decline of 22.5% when the arrivals were 153,123.

| Month     | 2018      | 2019      | %<br>change<br>2018/2019 |
|-----------|-----------|-----------|--------------------------|
| January   | 238,924   | 244,239   | 2.2                      |
| February  | 235,618   | 252,033   | 7.0                      |
| March     | 233,382   | 244,328   | 4.7                      |
| April     | 180,429   | 166,975   | (7.5)                    |
| May       | 129,466   | 37,802    | (70.8)                   |
| June      | 146,828   | 63,072    | (57.0)                   |
| July      | 217,829   | 115,701   | (46.9)                   |
| August    | 200,359   | 143,587   | (28.3)                   |
| September | 149,087   | 108,575   | (27.2)                   |
| October   | 153,123   | 118,743   | (22.5)                   |
| November  | 195,582   |           |                          |
| December  | 253,169   |           |                          |
| Total     | 2,333,796 |           |                          |
| Up to     |           |           |                          |
| October   | 1,885,045 | 1,495,055 | (20.7)                   |