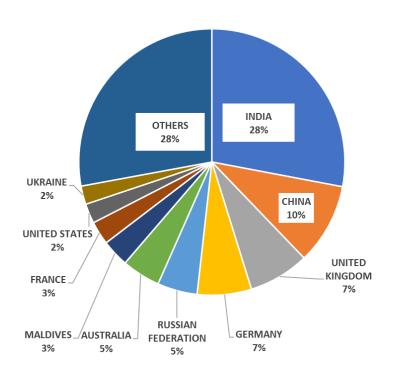

This month, the largest source market for tourists was India, followed by the China and United Kingdom. Almost 98 % of tourists travelled by air to Sri Lanka.

As at 31<sup>st</sup> October 2019, 1,495,055 of tourists had visited Sri Lanka for this year. It is a decline of 20.7% over last year when 1,885,045 of tourists has visited the country during the same period.

# **TOP TEN SOURCE MARKETS- October 2019**

India, China, United Kingdom, , Germany and Russia were Sri Lanka's top five international tourist generating markets in the month of October this year. India was the largest source of tourist traffic to Sri Lanka with 28% of the total traffic received in October 2019. China accounted for 10% of the total traffic; while United Kingdom, Germany and Russia accounted for 7%, 7% and 5% respectively.