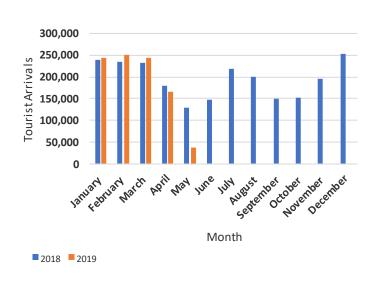

As at 31<sup>st</sup> May 2019, 945,377 of tourists had visited Sri Lanka for this year. It is a decline of 7.1% over last year when 1,017,819 tourists had visited the country during the same period.

| Month     | 2018      | 2019    | %<br>change<br>2018/2019 |
|-----------|-----------|---------|--------------------------|
| January   | 238,924   | 244,239 | 2.2                      |
| February  | 235,618   | 252,033 | 7.0                      |
| March     | 233,382   | 244,328 | 4.7                      |
| April     | 180,429   | 166,975 | (7.5)                    |
| May       | 129,466   | 37,802  | (70.8)                   |
| June      | 146,828   |         |                          |
| July      | 217,829   |         |                          |
| August    | 200,359   |         |                          |
| September | 149,087   |         |                          |
| October   | 153,123   |         |                          |
| November  | 195,582   |         |                          |
| December  | 253,169   |         |                          |
| Total     | 2,333,796 |         |                          |
| Up to May | 1,017,819 | 945,377 | (7.1)                    |