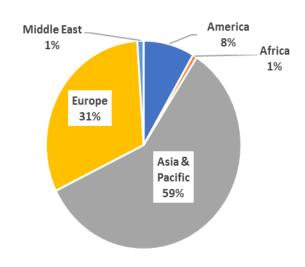

### **TOURIST ARRIVALS BY REGION**

Asia and Pacific became the largest source of tourist traffic to Sri Lanka with 59% of the total traffic received in May 2019.

Europe accounted for 31% of the total traffic, America 8%, Middle East and Africa (both) 1%.