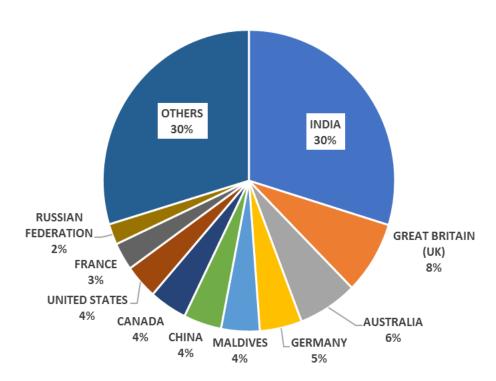

# **TOP TEN SOURCE MARKETS**

India, United Kingdom, Australia, Germany and Maldives were Sri Lanka's top five international tourist generating markets in the month of May this year. India was the largest source of tourist traffic to Sri Lanka with 30% of the total traffic received in May 2019. UK accounted for 8% of the total traffic; while Australia, Germany and Maldives accounted for 6%, 5% and 4% respectively.

| Rank | Country of Residence | Т      | ourist Arriva<br>May 2019 | ls     | Tourist<br>Arrivals<br>May 2018 | % Change<br>May<br>2019/2018 |
|------|----------------------|--------|---------------------------|--------|---------------------------------|------------------------------|
|      |                      | By Air | By Sea                    | Total  | ·                               |                              |
| 1    | INDIA                | 10,786 | 460                       | 11,246 | 42,073                          | (73.3)                       |
| 2    | GREAT BRITAIN (UK)   | 2,884  | 69                        | 2,953  | 9,337                           | (68.4)                       |
| 3    | AUSTRALIA            | 2,485  | 0                         | 2,485  | 4,873                           | (49.0)                       |
| 4    | GERMANY              | 1,764  | 3                         | 1,767  | 6,906                           | (74.4)                       |
| 5    | MALDIVES             | 1,609  | 1                         | 1,610  | 4,343                           | (62.9)                       |
| 6    | CHINA                | 1,555  | 34                        | 1,589  | 17,103                          | (90.7)                       |
| 7    | CANADA               | 1,575  | 0                         | 1,575  | 3,297                           | (52.2)                       |
| 8    | UNITED STATES        | 1,397  | 1                         | 1,398  | 4,123                           | (66.1)                       |
| 9    | FRANCE               | 1,115  | 5                         | 1,120  | 3,721                           | (69.9)                       |
| 10   | RUSSIAN FEDERATION   | 818    | 26                        | 844    | 1,264                           | (33.2)                       |