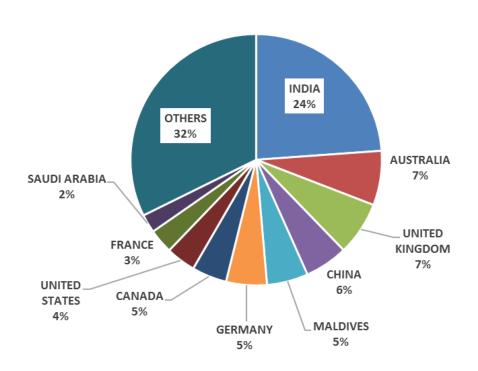

# **TOP TEN SOURCE MARKETS**

India, Australia, United Kingdom, China and Maldives were Sri Lanka's top five international tourist generating markets in the month of June this year. India was the largest source of tourist traffic to Sri Lanka with 24% of the total traffic received in June 2019. Australia and United Kingdom accounted for 7% of the total traffic; while China and Maldives accounted for 6% and 5% respectively.