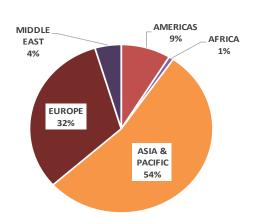

### **TOURIST ARRIVALS BY REGION**

Asia & Pacific became the largest source of tourist traffic to Sri Lanka with 54 % of the total traffic received in June 2019.

Europe accounted for 32% of the total traffic, America 9%, Middle East 4% and Africa 1%.