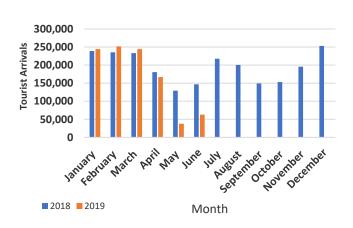

| Month      | 2018      | 2019      | %<br>change<br>2019/18 |
|------------|-----------|-----------|------------------------|
| January    | 238,924   | 244,239   | 2.2                    |
| February   | 235,618   | 252,033   | 7.0                    |
| March      | 233,382   | 244,328   | 4.7                    |
| April      | 180,429   | 166,975   | (7.5)                  |
| May        | 129,466   | 37,802    | (70.8)                 |
| June       | 146,828   | 63,072    | (57.0)                 |
| July       | 217,829   |           |                        |
| August     | 200,359   |           |                        |
| September  | 149,087   |           |                        |
| October    | 153,123   |           |                        |
| November   | 195,582   |           |                        |
| December   | 253,169   |           |                        |
| Total      | 2,333,796 |           |                        |
| Up to June | 1,164,647 | 1,008,449 | (13.4)                 |